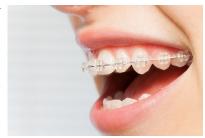

#### What is Invisible Aligner Treatment?

Invisible aligner treatment is a modern orthodontic solution that uses a series of clear, custom-made aligners to gradually straighten teeth. Unlike traditional braces, these aligners are virtually invisible, removable, and designed for comfort. Dr. Vikas Pakhare's expertise ensures that each patient receives a personalized treatment plan tailored to their specific needs, making him one of the Best Dentists in Hinjewadi.

#### Who Needs Invisible Aligner Treatment?

Invisible aligners are suitable for individuals with:

- Mild to Moderate Misalignment: Individuals with mild to moderate misalignment of teeth can benefit from invisible aligners. These aligners gradually move teeth into the desired position without the need for traditional braces
- Gaps Between Teeth: Invisible aligners are effective in closing gaps between teeth. They apply gentle pressure to shift teeth closer together, improving overall dental
- . Overbite, Underbite, or Crossbite: Patients with overbites (upper teeth overlap the lower teeth), underbites (lower teeth extend past upper teeth), or crossbites (misalignment of upper and lower teeth) can achieve correction through customized aligner treatments
- . Crowded Teeth: Invisible aligners can alleviate crowding issues where teeth overlap due to insufficient jaw space. By gradually aligning teeth, aligners create space and
- Discreet and Comfortable Treatment: Individuals seeking a discreet and comfortable orthodontic treatment option often choose invisible aligners. These clear trays are virtually invisible and offer a comfortable fit, minimizing discomfort compared to traditional braces.